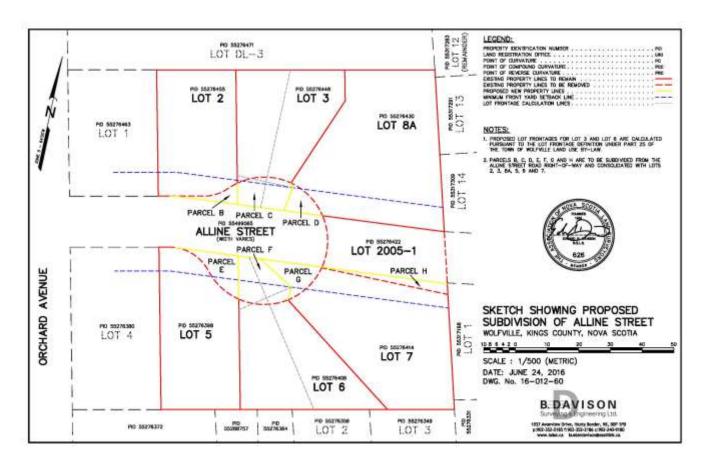

### 5.0 Policy

Council does hereby close to public use portions of Alline Street as shown as parcels B, C, D, E, F, G, and H on the attached preliminary survey plan as prepared by B. Davison Surveying and Engineering dated June 24, 2016.